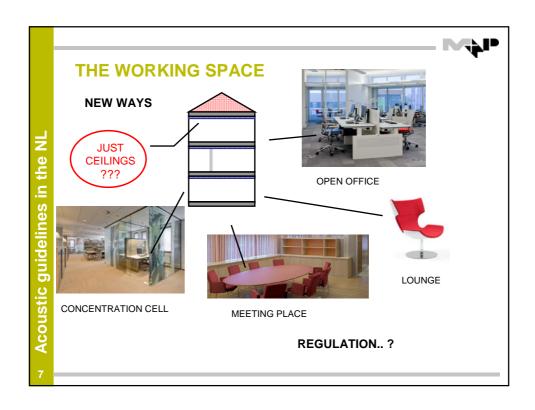

# **WORKSHOP OPEN PLAN OFFICES - Acoustic guidelines in The Netherlands**

#### Ir. Sara Persoon

M+P - Consulting Engineers (part of Müller-BBM Group)



## **CONTENTS**

Acoustic guidelines in the NL

- Who are we?
- The working space
- The government & Guidelines
- Dutch offices: practical

#### WHO ARE WE?

#### **Dutch society:**

- very busy, task focused
- flexible lifestyles (mix private life and jobs)
- little country: a lot of people, a lot of cars



Acoustic guidelines in the NL

#### WHO ARE WE?

■ We like trends:

### TREND STYLES:

OGH Organisatie Gericht Huisvesten

(Organization Focused Accommodation)

■ HNW Het Nieuwe Werken

(New Work, Working New Style)

#### **GOALS**:

Efficiency - Productivity -Flexibility

Acoustic guidelines in the NL